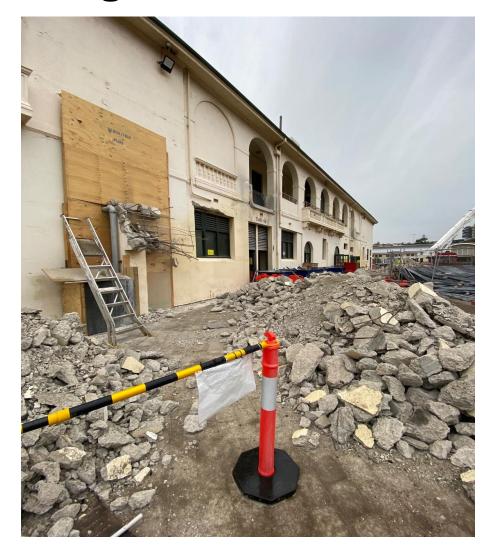

#### **Bondi Pavilion – Completed Works**

- Completed high level service removal in the Theatre
- Removal of ceilings in the Northern Wing
- Demolition of slabs for underpinning works
- Demolition of Atrium
- Demolition of existing ground floor amenities
- Prototypes of façade remediation