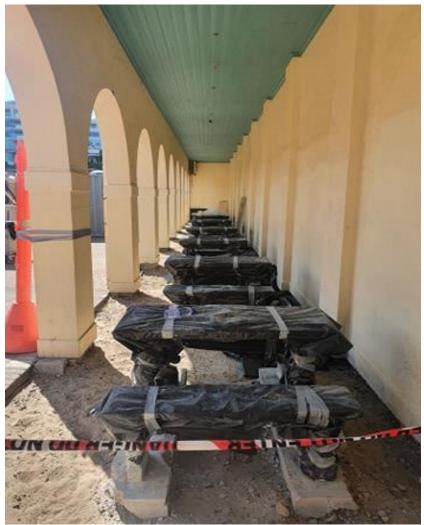

#### **Upcoming Works**

- Commence existing lift shaft structural demolition
- Commence heritage salvage works to remove heritage windows and doors
- Commence structural steel installation to enable structural demolition.
- Continue underpinning & foundation works to enable structural demolition
- Commence strip out works in the Gatehouse

#### **Bondi Pavilion – Completed Works**

- Completed high level service removal in the Theatre
- Removal of ceilings in the Northern Wing
- Demolition of slabs for underpinning works
- Demolition of Atrium
- Demolition of existing ground floor amenities
- Prototypes of façade remediation