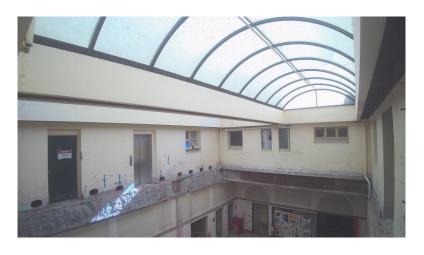

#### **Bondi Pavilion – Completed Works**

- Completed high level service removal in the Theatre
- Removal of ceilings in the Northern Wing
- Demolition of slabs for underpinning works
- Demolition of Atrium
- Demolition of existing ground floor amenities
- Prototypes of façade remediation