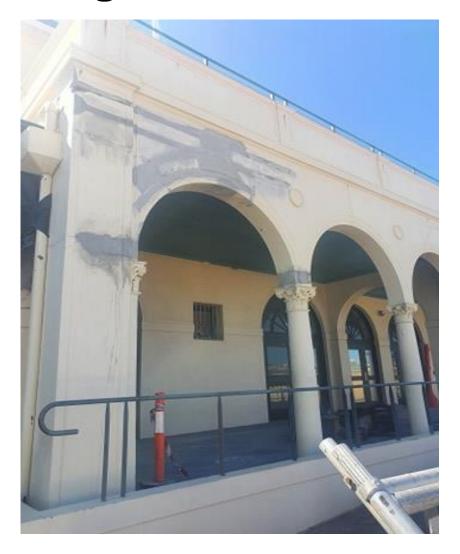

#### **Bondi Pavilion – Completed Works**

- Completed high level service removal in the Theatre
- Removal of ceilings in the Northern Wing
- Demolition of slabs for underpinning works
- Demolition of Atrium
- Demolition of existing ground floor amenities
- Prototypes of façade remediation