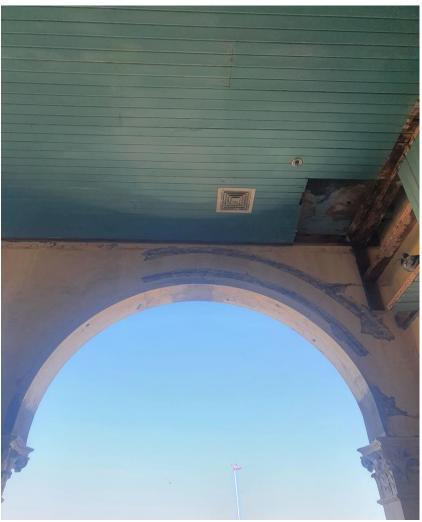

#### **Bondi Pavilion – Completed Works**

- Completed high level service removal in the Theatre
- Removal of ceilings in the Northern Wing
- Demolition of slabs for underpinning works
- Demolition of Atrium
- Demolition of existing ground floor amenities
- Prototypes of façade remediation