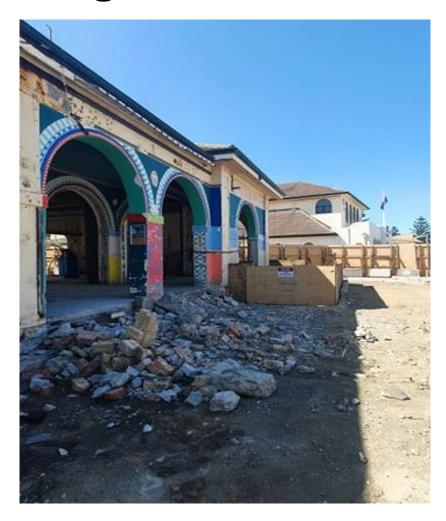

#### **Bondi Pavilion – Completed Works**

- Completed high level service removal in the Theatre
- Removal of ceilings in the Northern Wing
- Demolition of slabs for underpinning works
- Demolition of Atrium
- Demolition of existing ground floor amenities
- Prototypes of façade remediation