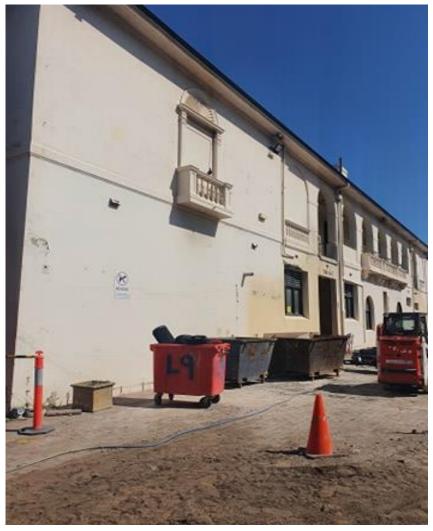

#### **Bondi Pavilion – Completed Works**

- Completed high level service removal in the Theatre
- Removal of ceilings in the Northern Wing
- Demolition of slabs for underpinning works
- Demolition of Atrium
- Demolition of existing ground floor amenities
- Prototypes of façade remediation