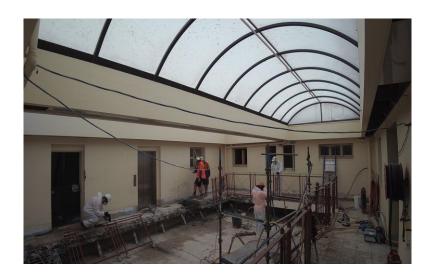

#### **Bondi Pavilion – Completed Works**

- Completed high level service removal in the Theatre
- Removal of ceilings in the Northern Wing
- Demolition of slabs for underpinning works
- Demolition of Atrium
- Demolition of existing ground floor amenities
- Prototypes of façade remediation