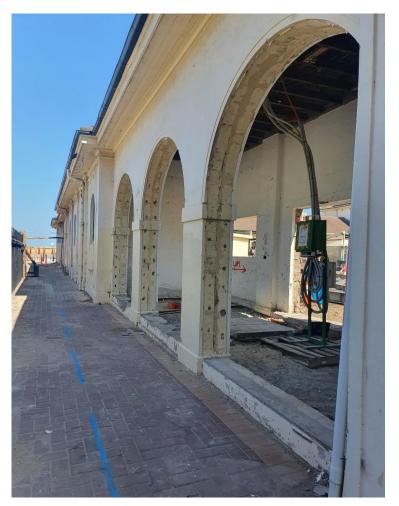

#### **Bondi Pavilion – Completed Works**

- Completed high level service removal in the Theatre
- Removal of ceilings in the Northern Wing
- Demolition of slabs for underpinning works
- Demolition of Atrium
- Demolition of existing ground floor amenities
- Prototypes of façade remediation