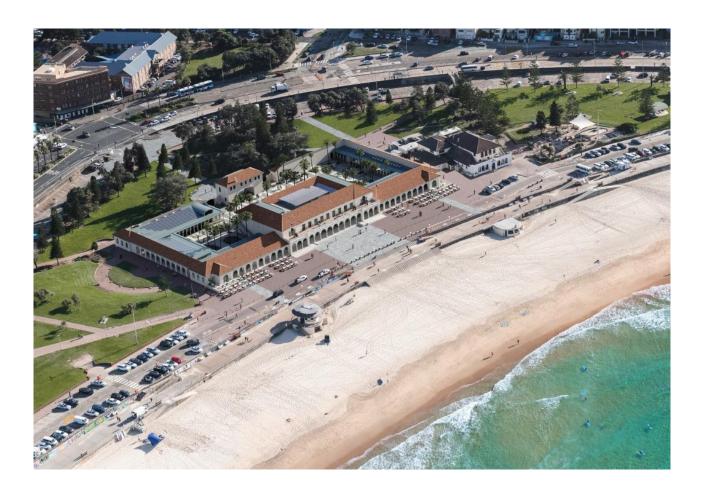

# BONDI PAVILION RESTORATION AND CONSERVATION PROJECT





#### **Bondi Pavilion – Upcoming Works**

#### **Upcoming Works**

- Commence existing lift shaft structural demolition
- Commence heritage salvage works to remove heritage windows and doors
- Commence structural steel installation to enable structural demolition.
- Continue underpinning & foundation works to enable structural demolition
- Commence strip out works in the Gatehouse



































#### **Bondi Pavilion – Completed Works**

- Completed high level service removal in the Theatre
- Removal of ceilings in the Northern Wing
- Demolition of slabs for underpinning works
- Demolition of Atrium
- Demolition of existing ground floor amenities
- Prototypes of façade remediation



#### **Bondi Pavilion**