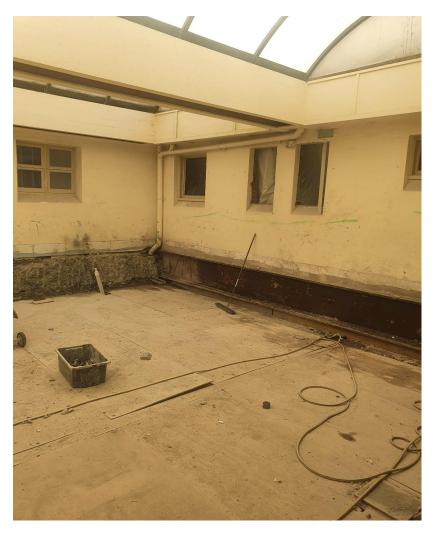

#### **Bondi Pavilion – Completed Works**

- Completed high level service removal in the Theatre
- Removal of ceilings in the Northern Wing
- Demolition of slabs for underpinning works
- Demolition of Atrium
- Demolition of existing ground floor amenities
- Prototypes of façade remediation