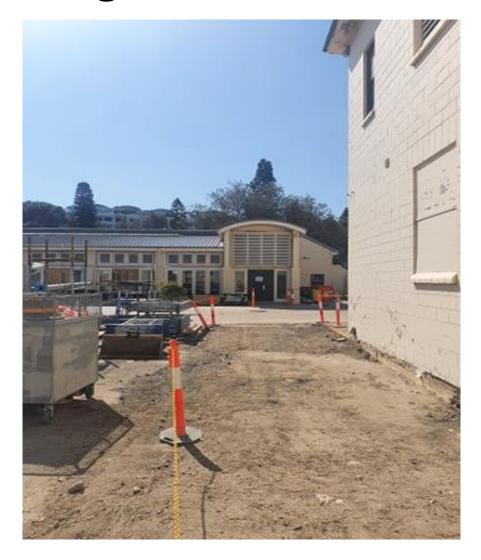

#### **Upcoming Works**

- Commence existing lift shaft structural demolition
- Commence heritage salvage works to remove heritage windows and doors
- Commence structural steel installation to enable structural demolition.
- Continue underpinning & foundation works to enable structural demolition
- Commence strip out works in the Gatehouse