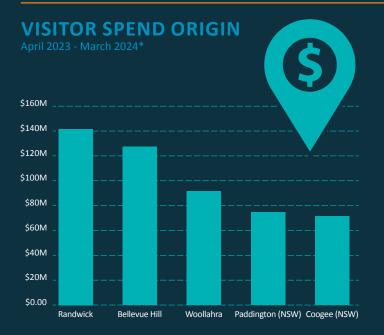

# WAVERLEY'S ECONOMIC SNAPSHOT



ISSUE 5 | APRIL 2024

Please visit Waverley Council's <u>Resources for Businesses</u> web-page to get further insights from our data sources and how this can be helpful to use within your business.



### Visitor Spend \* Source: SpendMapp date



#### RESIDENT SPEND OUTSIDE OF WAVERLEY

eb 2023 – Jan 2024\*



## Night Time Economy \* source: spen

Business activity from 6pm – 6am. Year ending February 2024









# Commercial Occupancy Audit\* \* Source: Waverley Col

Ground Floor Commercial Occupancy % (February 2024 compared to February 2023)



# Bondi Domestic Visitor Profile\* \* Source: Destil

(Year ending Dec 2022)

# **0.9M Visitors** 8.5% share of sydney visitors

| TOP 5 ACTIVITIES:                     |     | TRAVEL PARTY:               |             |
|---------------------------------------|-----|-----------------------------|-------------|
| EAT OUT/DINE AT<br>RESTAURANT OR CAFE | 87% | SOLO TRAVELLERS             | <b>29</b> % |
| GO TO THE BEACH                       | 52% | FRIENDS AND/OR<br>RELATIVES | 27%