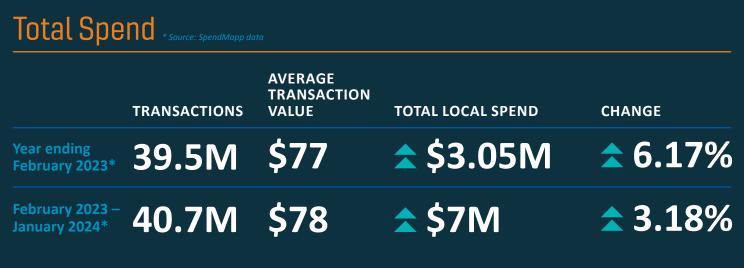

# WAVERLEY'S ECONOMIC SNAPSHOT



ISSUE 5 | APRIL 2024

Please visit Waverley Council's <u>Resources for Businesses</u> web-page to get further insights from our data sources and how this can be helpful to use within your business.



### Visitor Spend \* Source: SpendMapp date



#### RESIDENT SPEND OUTSIDE OF WAVERLEY

eb 2023 – Jan 2024\*



## Night Time Economy \* source: spen

Business activity from 6pm – 6am. Year ending February 2024









# Commercial Occupancy Audit\* \* Source: Waverley Col

Ground Floor Commercial Occupancy % (February 2024 compared to February 2023)



# Bondi Domestic Visitor Profile\* \* Source: Destil

(Year ending Dec 2022)

# **0.9M Visitors** 8.5% share of sydney visitors

| TOP 5 ACTIVITIES:                     |     | TRAVEL PARTY:               |             |
|---------------------------------------|-----|-----------------------------|-------------|
| EAT OUT/DINE AT<br>RESTAURANT OR CAFE | 87% | SOLO TRAVELLERS             | <b>29</b> % |
| GO TO THE BEACH