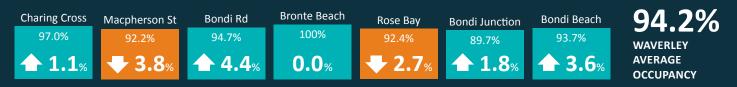

# Commercial Occupancy Audit\* \* Source: Waverley Col

Ground Floor Commercial Occupancy % (February 2024 compared to February 2023)