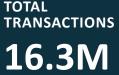

## Night Time Economy \* source: spen

Business activity from 6pm – 6am. Year ending February 2024